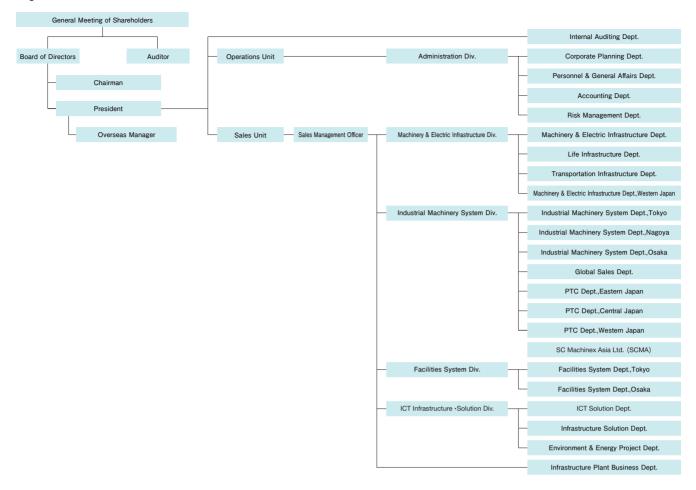

| Address (Japan)    | Tokyo                     | 8th & 9th Floor, Harumi Island Triton Square Office Tower W1-8-8 Harumi, Chuo-ku, Tokyo 104-8548, Japan TEL:03-5560-6110 FAX:03-5560-6140                                              |
|--------------------|---------------------------|----------------------------------------------------------------------------------------------------------------------------------------------------------------------------------------|
|                    | Nagoya                    | 44th Floor, JR Gate Tower, 1-1-3, Meieki, Nakamura-ku, Nagoya-shi, Aichi 450-6644, Japan TEL:052-589-1760 FAX:052-589-1765                                                             |
|                    | Osaka                     | 12th Floor, Sumitomo Building 4-5-33 Ki