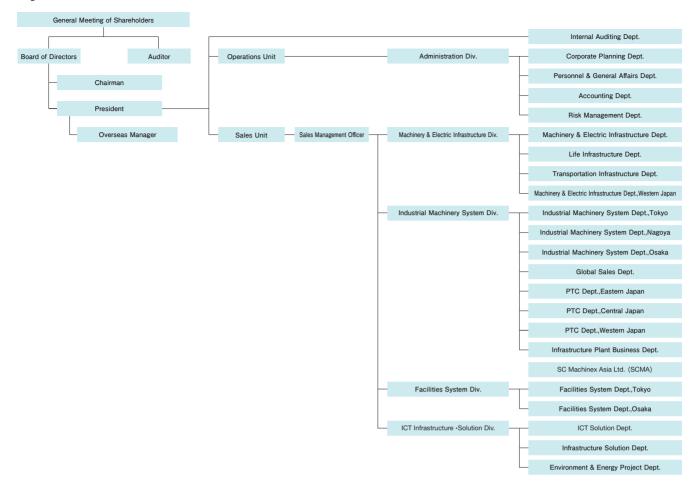

Address (Japan) Tokyo 10th & 11th Floor, Sumitomo Corporation Takebashi Building 1-2-2 Hitotsubashi, Chiyoda-ku, Tokyo 100-0003, Japan TEL:03-4531-3900 FAX:03-6267-3755 Nagoya 44th Floor, JR Gate Tower, 1-1-3, Meieki, Nakamura-ku, Nagoya-shi, Aichi 450-6644, Japan TEL:052-589-1760 FAX:052-589-1765 Osaka 12th Floor, Sumitomo Building 4-5-33 Kitahama, Chuo-ku, Osaka-shi, Osaka 541-0041, Japan TEL:06-6228-1811 FAX:06-6203-2872 Kobe 6th Floor, Mitsui Sumitomo Kaijo Kobe Building 1-1-18 Sakae-machi dori, Chuo-ku, Kobe-shi, Hyogo 650-0023, Japan TEL:078-333-3357 FAX:078-333-3367 Hiroshima 10th Floor, Ginsen Hiroshima Building 1-3-2 Kamiya-cho, Naka-ku, Hiroshima-shi, Hiroshima 730-0031, Japan TEL:082-248-8375 FAX:082-248-8415 Shikoku 20th Floor, Sunport Business Square 2-1 Sunport, Takamatsu-s