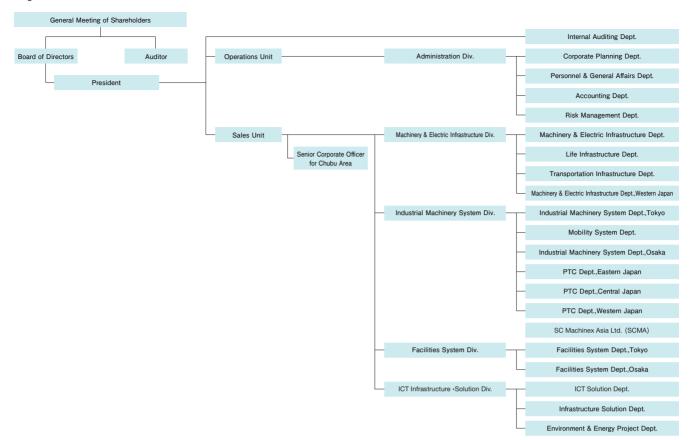

| Address (Japan)    | Tokyo                     | 10th & 11th Floor, Sumitomo Corporation Takebashi Building 1-2-2 Hitotsubashi, Chiyoda-ku, Tokyo 100-0003, Japan TEL:03-4531-3900 FAX:03-6267-3755                                     |
|--------------------|---------------------------|----------------------------------------------------------------------------------------------------------------------------------------------------------------------------------------|
|                    | Nagoya                    | 44th Floor, JR Gate Tower, 1-1-3, Meieki, Nakamura-ku, Nagoya-shi, Aichi 450-6644, Japan TEL:052-589-1760 FAX:052-589-1765                                                             |
|                    | Osaka                     | 12 th Floor, Sumitomo Building 4-5-33 K