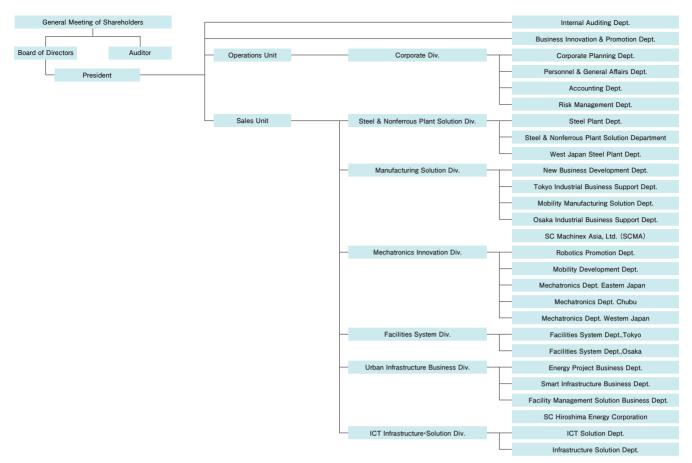

Address (Japan) Tokyo 10th & 11th Floor, Sumitomo Corporation Takebashi Building 1-2-2 Hitotsubashi, Chiyoda-ku, Tokyo 100-0003, Japan TEL:03-4531-3900 FAX:03-6267-3755 44th Floor, JR Gate Tower, 1-1-3, Meieki, Nakamura-ku, Nagoya-shi, Aichi 450-6644, Japan Nagoya TEL:052-589-1760 FAX:052-589-1765 12th Floor, Sumitomo Building 4-5-33 Kitahama, Chuo-ku, Osaka-shi, Osaka 541-0041, Japan Osaka TEL:06-6228-1811 FAX:06-6203-2872 Kobe 6th Floor, Mitsui Sumitomo Kaijo Kobe Building 1-1-18 Sakae-machi dori, Chuo-ku, Kobe-shi, Hyogo 650-0023, Japan TEL:078-333-3357 FAX:078-333-3367 Hiroshima 10th Floor, Ginsen Hiroshima Building 1-3-2 Kamiya-cho, Naka-ku, Hiroshima-shi, Hiroshima 730-0031, Japan TEL:082-248-8375 FAX:082-248-8415 Shikoku 20th Floor, Sunport Business Square 2-1 Sunport, Takamatsu-s